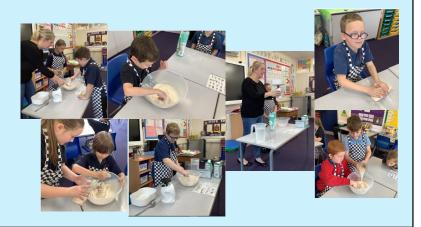

#### Year 3

Year 3 had fun looking at pizzas to see what they were made of and buying the ingredients to make their own!

Mrs Butler then showed everyone how to weigh and measure the ingredients to make the dough for the bases.