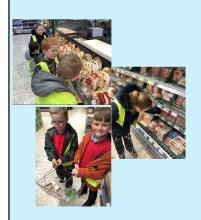

#### Year 3

Year 3 had fun looking at pizzas to see what they were made of and buying the ingredients to make their own!

Mrs Butler then showed everyone how to weigh and measure the ingredients to make the dough for the bases.